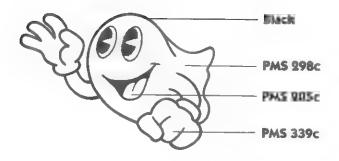

Note: Eyes for MS. PAC-MAN will always be Black

PAC-BABY

.

.

PAC-BABY is just learning to walk.

Note: Eyes for PAC-BABY will always be Black

Those wicked ghosts are always up to no good.

Clyde (Red): The boss and the most agressive ghost.

Pinky (Pink): The cleverest one who stays one step ahead of PAC-MAN.

Note: Ghosts eyes will always be Black and White

Inky (Blue): The eccentric one.

Blinky (Orange): The most naive and unsophisticated ghost.

Note: Ghosts eyes will always be Black and White

**Blinky Shocked** 

**Blinky Scared** 

**Inky Surprised** 

**Ghost Gang** 

Note: Ghosts eyes will always be Black and White